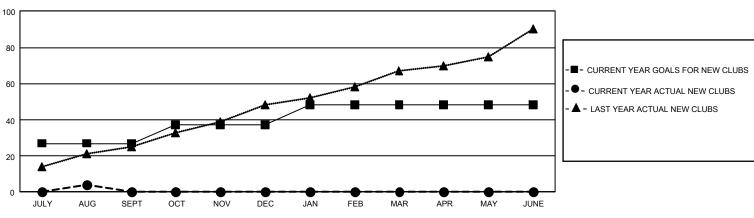

## GMT Constitutional Area 6, Group B

REPORT DOES NOT INCLUDE CLUBS IN UNDISTRICTED AREAS.

| Clubs                 |               |           |               | Members               |                         |                         |                                                    |
|-----------------------|---------------|-----------|---------------|-----------------------|-------------------------|-------------------------|----------------------------------------------------|
| RESULTS FOR 2022-2023 |               |           |               | RESULTS FOR 2022-2023 |                         |                         |                                                    |
| QUARTER               | NEW CLUB GOAL | NEW CLUBS | DROPPED CLUBS | QUARTER               | MBER GROWTH NET<br>GOAL | MEMBER GROWTH<br>ACTUAL | DROPPED MEMBERS<br>ACTUAL (including<br>transfers) |
| JULY/AUG/SEPT         | - 81          | 4         | 26            | JULY/AUG/SEPT         | 610                     | 545                     | 900                                                |
| OCT/NOV/DEC           | 30            | 0         | 0             | OCT/NOV/DEC           | 329                     | 0                       | 0                                                  |
| JAN/FEB/MAR           | 33            | 0         | 0             | JAN/FEB/MAR           | 324                     | 0                       | 0                                                  |
| APR/MAY/JUNE          | 0             | 0         | 0             | APR/MAY/JUNE          | 290                     | 0                       | 0                                                  |