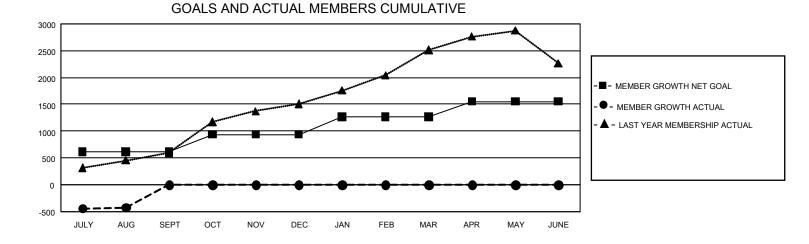

## GMT Constitutional Area 6, Group B

REPORT DOES NOT INCLUDE CLUBS IN UNDISTRICTED AREAS.

| Clubs                 |               |           |               | Members               |                         |                         |                                                    |
|-----------------------|---------------|-----------|---------------|-----------------------|-------------------------|-------------------------|----------------------------------------------------|
| RESULTS FOR 2022-2023 |               |           |               | RESULTS FOR 2022-2023 |                         |                         |                                                    |
| QUARTER               | NEW CLUB GOAL | NEW CLUBS | DROPPED CLUBS | QUARTER               | MBER GROWTH NET<br>GOAL | MEMBER GROWTH<br>ACTUAL | DROPPED MEMBERS<br>ACTUAL (including<br>transfers) |
| JULY/AUG/SEPT         | - 81          | 4         | 26            | JULY/AUG/SEPT         | 610                     | 545                     | 900                                                |
| OCT/NOV/DEC           | 30            | 0         | 0             | OCT/NOV/DEC           | 329                     | 0                       | 0                                                  |
| JAN/FEB/MAR           | 33            | 0         | 0             | JAN/FEB/MAR           | 324                     | 0                       | 0                                                  |
| APR/MAY/JUNE          | 0             | 0         | 0             | APR/MAY/JUNE          | 290                     | 0                       | 0                                                  |